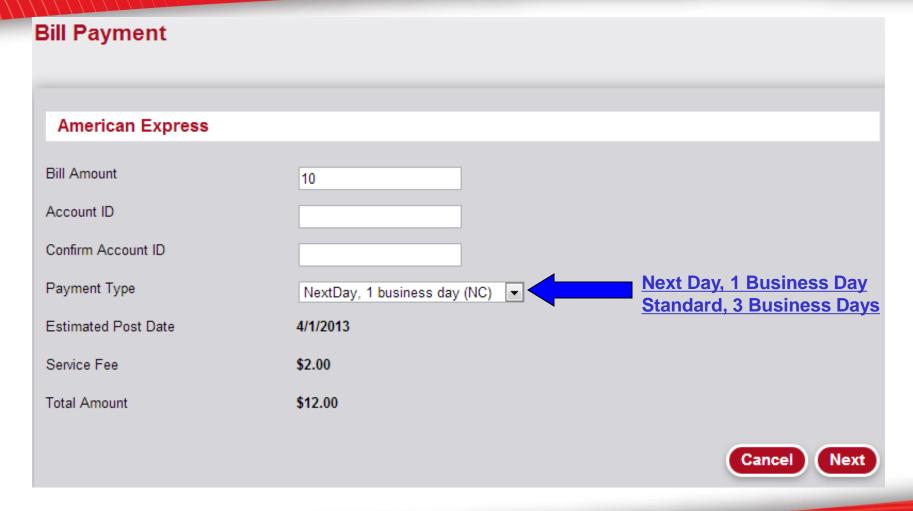

## **Enter Payment Info**

#### Additional Information

#### Based on

- Biller
- Amount
- State

| American Express                     |                              |
|--------------------------------------|------------------------------|
| Bill Amount                          | \$10.00                      |
| Account ID                           | ********1000                 |
| Payment Type                         | NextDay, 1 business day (NC) |
| Estimated Post Date                  | 4/1/2013                     |
| Service Fee                          | \$2.00                       |
| Total Amount                         | \$12.00                      |
| Additional information is required t | to process this payment:     |
| First Name                           |                              |
| Last Name                            |                              |
|                                      | Cancel Submit                |