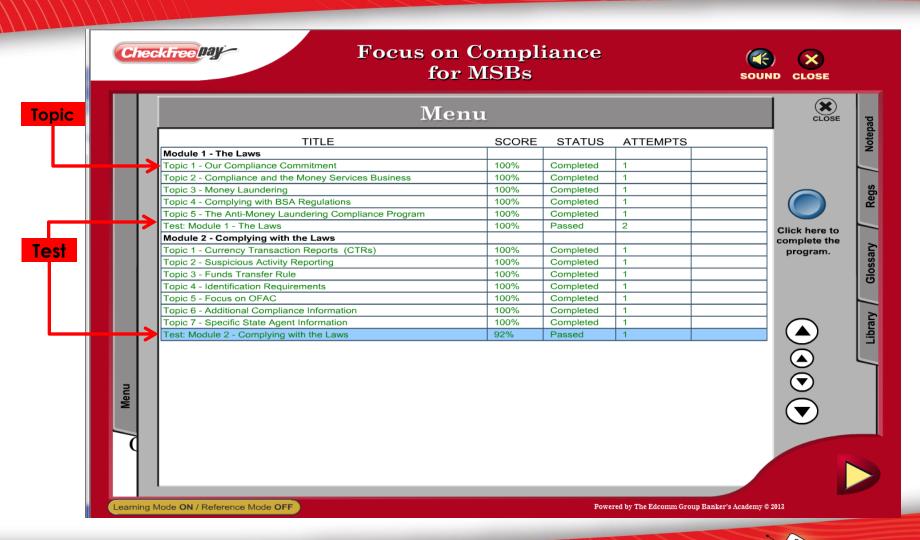

#### Compliance Registration

- 1. 45 Minutes
- 2. English & Spanish
- 3. BSA Regulations

NOTE: You must use Internet Explorer browser to run the training program.

#### Compliance Program