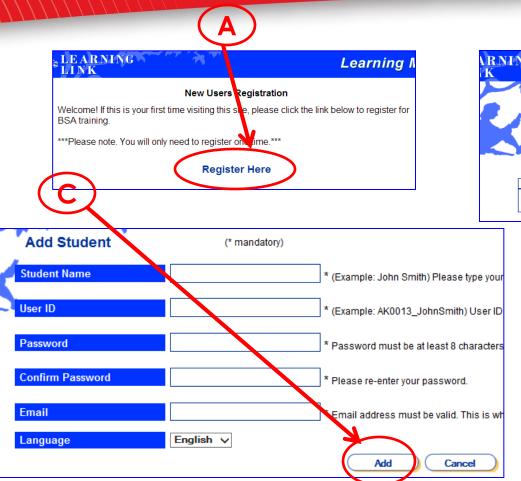

#### Compliance Registration

- 1. 45 Minutes
- 2. English & Spanish
- 3. BSA Regulations

NOTE: You must use Internet Explorer browser to run the training program.

#### **Start Training**