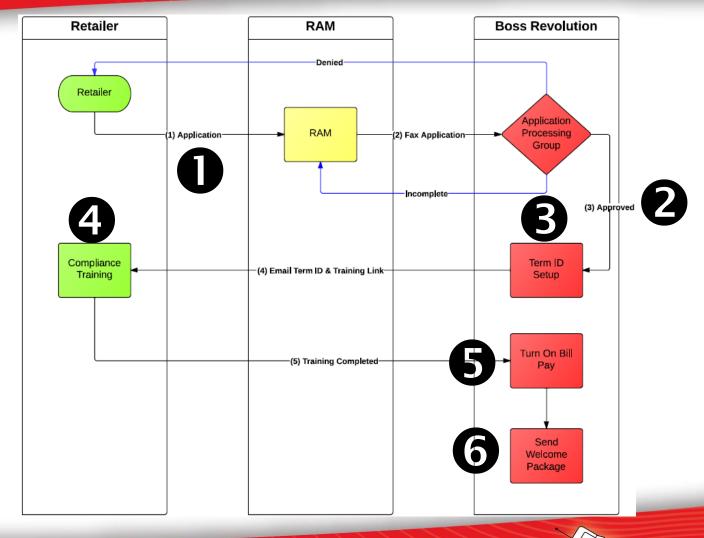

#### How To:

- 1. Scout
- 2. Apply
- 3. Train
- 4. Pay

## **APPLYING**

#### Application

#### **Before Faxing Application**

Application is fully completed

Copies of required documents

 Applications are sent in the correct order

#### **Application TimeLine**

5 Business Days

#### Compliance

## <u>Training</u>

#### Compliance Registration

- 1. 45 Minutes
- 2. English & Spanish
- 3. BSA Regulations

NOTE: You must use Internet Explorer browser to run the training program.

## <u>Making A Payment</u>

#### How Bill Payment Works

- 1.Consumer takes bill to retailer
- 2.Retailer collects the payment slip
- 3.Retailer collects cash from customer
- 4.Enters payment information into BR portal
- 5.Retailer gives receipt to the consumer