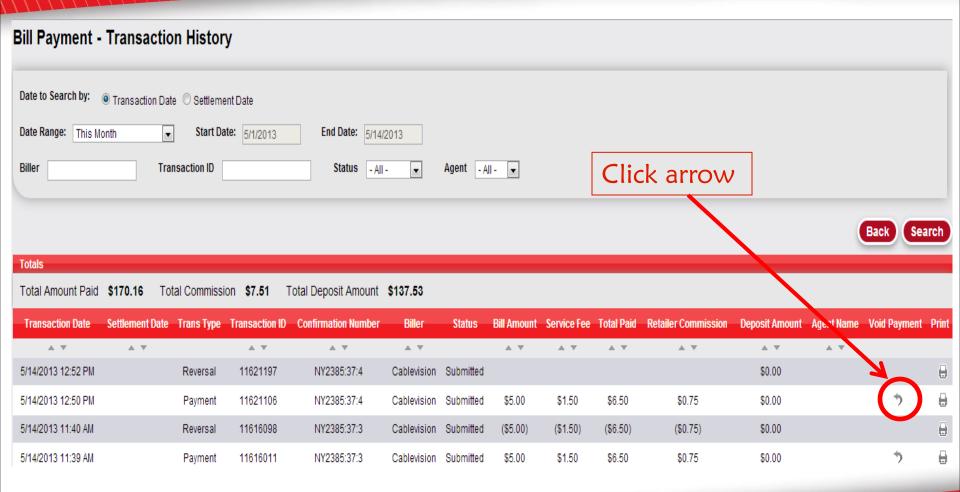

#### **Bill Payment - Transaction History** Date to Search by: O Transaction Date O Settlement Date Date Range: This Month Start Date: 5/1/2013 End Date: 5/14/2013 Biller Transaction ID Status - All -Agent - All -Totals Total Amount Paid \$170.16 Total Commission \$7.51 Total Deposit Amount \$137.53 Settlement Date Trans Type Transaction ID Biller Deposit Amount Agent Name Void Payment Print Transaction Date A V A V A V 5/14/2013 12:52 PM Reversal 11621197 NY2385:37:4 Cablevision Submitted \$0.00 ゥ 5/14/2013 12:50 PM 11621106 NY2385:37:4 Cablevision Submitted \$5.00 \$1.50 \$6.50 \$0.75 \$0.00 Payment 5/14/2013 11:40 AM Reversal 11616098 NY2385:37:3 Cablevision Submitted (\$5.00)(\$1.50)(\$6.50)(\$0.75)\$0.00 ゥ 5/14/2013 11:39 AM Payment 11616011 NY2385:37:3 Cablevision Submitted \$5.00 \$1.50 \$6.50 \$0.75 \$0.00 5/14/2013 9:38 AM Reversal 11608033 NY2385:37:2 MasterCard Submitted (\$5.00)(\$3.50)(\$8.50)(\$1.00)\$0.00

#### Void & Cancel Payment

Retailers can cancel a payment up until <u>7:00 PM</u>

<u>Eastern Time</u> of the <u>same day</u> that the payment was processed.

To cancel a payment the retailer <u>must</u> take back and <u>retain the original receipt</u> given to the consumer.

Consumers who want to cancel their payment <u>must</u> go back to the original payment location (retailer).

## Void Payment

| Transaction Date/Time | 3/29/2013 11:49 AM                                                                                                |                                                                                      |
|-----------------------|-------------------------------------------------------------------------------------------------------------------|--------------------------------------------------------------------------------------|
| Estimated Post Date   | 4/1/2013                                                                                                          |                                                                                      |
| Biller                | American Express                                                                                                  |                                                                                      |
| Account ID            | *********1000                                                                                                     |                                                                                      |
| Bill Amount           | \$10.00                                                                                                           |                                                                                      |
| Service Fee           | \$2.00                                                                                                            |                                                                                      |
| Total Paid            | \$12.00                                                                                                           |                                                                                      |
| Confirmation ID       | 8549260                                                                                                           |                                                                                      |
| Store Name            | IDT Nwk Test CFP                                                                                                  |                                                                                      |
| Terminal ID           | NJ1441                                                                                                            | -<br>-                                                                               |
| Store Address         | 550 Broad Street Newark, NJ 07102                                                                                 |                                                                                      |
| Customer Service      | (855) 739-0860                                                                                                    |                                                                                      |
|                       | ng holidays and weekends, for bill payment delivery.Kee<br>ipt must be presented for any inquiry or change to the | bill stub and receipt until the payment is applied ayment Receipt Number: 0880000011 |
|                       | Print Void P                                                                                                      | Payment Transaction History Report                                                   |