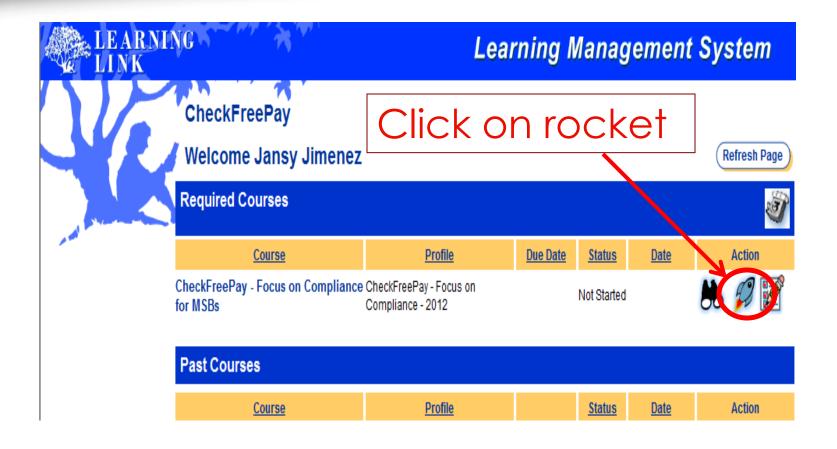

button

Retailers will



#### Bill Payment Inquiry

Requesting Bill Payment Agreement 💌

Send

These settings will be used by your Distributor to contact you. Please verify that they are correct.

My Work Phone (908) 908-9088

My Mobile Phone (973) 438-3112

My Email sita.rangarajan+us8@idt.net

To edit these settings, click here.



×

Date Title Attachment

5/21/2013 Retailer requested contact

Retailer sita stores (5557098547) would like help with the following: Requesting Bill Payment Agreement

Click here to view retailer account information.





#### Compliance

## <u>Training</u>





#### Compliance Registration





- 1. 45 Minutes
- 2. English & Spanish
- 3. BSA Regulations

NOTE: You must use Internet Explorer browser to run the training program.





#### **Start Training**







#### Compliance Program







#### **Bill Payment**

## <u>Making A Payment</u>





#### How Bill Payment Works

- 1.Consumer takes bill to retailer
- 2.Retailer collects the payment slip
- 3.Retailer collects cash from customer
- 4.Enters payment information into BR portal
- 5.Retailer gives receipt to the consumer





#### Bill Payment Search





**FIND** 

Biller Name Find

#### SELECT BILLER

| Biller Name      | verizon | Find |               |
|------------------|---------|------|---------------|
| Name             |         |      |               |
| Verizon Online   |         |      | Select biller |
| Verizon Wireless |         |      | Select biller |





## **Enter Payment Info**







#### Additional Information

#### Based on

- Biller
- Amount
- State

| American