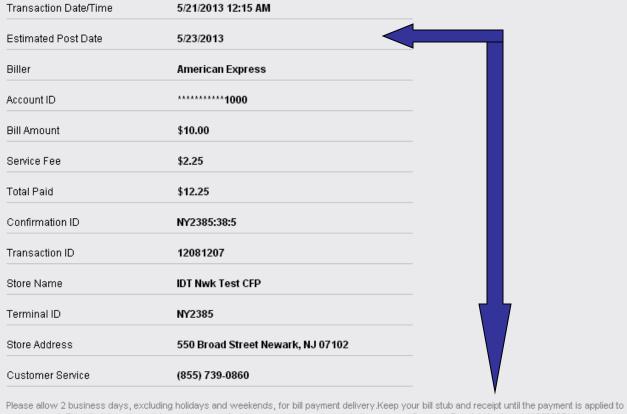

#### Bill Payment Receipt

Retailer must Print and give receipt to the consumer.

Please allow 2 business days, excluding holidays and weekends, for bill payment delivery. Keep your bill stub and receipt until the payment is applied to your account. The bill stub and receipt must be presented for any inquiry or change to the payment. Payment Receipt Number: 1410000051 Money transmission and liability for non delivery or delayed delivery is provided by CheckFreePay Corporation of New York, 15 Sterling Dr, Wallingford, CT 06492 (800) 309-7668. Not all transactions may be cancelled. Please see clerk for details. The fee is non-refundable.

#### **Customer Service**

| Estimated Post Date | 4/1/2013                          |
|---------------------|-----------------------------------|
| Biller              | American Express                  |
| Account ID          | **********1000                    |
| Bill Amount         | \$10.00                           |
| Service Fee         | \$2.00                            |
| Total Paid          | \$12.00                           |
| Confirmation ID     | 8549260                           |
| Store Name          | IDT Nwk Test CFP                  |
| Terminal ID         | NJ1441                            |
| Store Address       | 550 Broad Street Newark, NJ 07102 |
| Customer Service    | (855) 739-0860                    |

Please allow 1 business day, excluding holidays and weekends, for bill payment delivery. Keep your bill stub and receipt until the payment is applied to your account. The bill stub and receipt must be presented for any inquiry or change to the payment. Payment Receipt Number: 0880000011 CheckFreePay Corporation