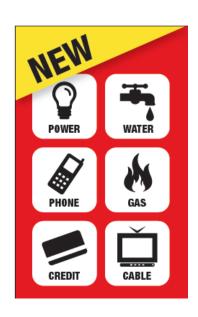

#### **Bill Payment Benefits**

- 1. 3000 Billers
- 2. Nationwide
- 3. Full Integration
- 4. Post Paid
- 5. Three payment types

NOTE: BILL PAYMENT WILL NOT HAVE ANY EFFECT ON YOUR AVAILABLE CREDIT OR CASH WALLET.

#### Billers

#### #4 - Services Offered

- 1. Money transfer
- 2. Money orders
- 3. Bill Payment
- 4. Check Cashier
- 5. Currency Exchange