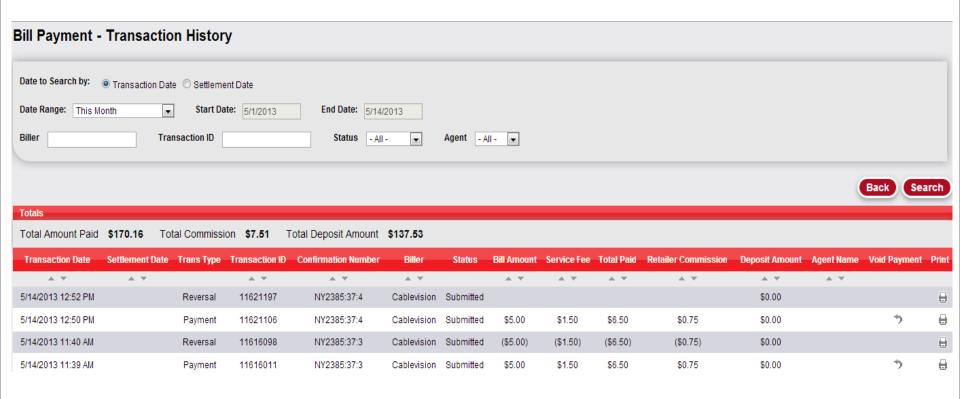

#### **Bill Payment - Transaction History** Date to Search by: O Transaction Date O Settlement Date Date Range: This Month Start Date: 5/1/2013 End Date: 5/14/2013 Biller Transaction ID Status - All -Agent - All -Totals Total Amount Paid \$170.16 Total Commission \$7.51 Total Deposit Amount \$137.53 Settlement Date Trans Type Transaction ID Biller Deposit Amount Agent Name Void Payment Print Transaction Date A V A V A V 5/14/2013 12:52 PM Reversal 11621197 NY2385:37:4 Cablevision Submitted \$0.00 ゥ 5/14/2013 12:50 PM 11621106 NY2385:37:4 Cablevision Submitted \$5.00 \$1.50 \$6.50 \$0.75 \$0.00 Payment 5/14/2013 11:40 AM Reversal 11616098 NY2385:37:3 Cablevision Submitted (\$5.00)(\$1.50)(\$6.50)(\$0.75)\$0.00 ゥ 5/14/2013 11:39 AM Payment 11616011 NY2385:37:3 Cablevision Submitted \$5.00 \$1.50 \$6.50 \$0.75 \$0.00 5/14/2013 9:38 AM Reversal 11608033 NY2385:37:2 MasterCard Submitted (\$5.00)(\$3.50)(\$8.50)(\$1.00)\$0.00